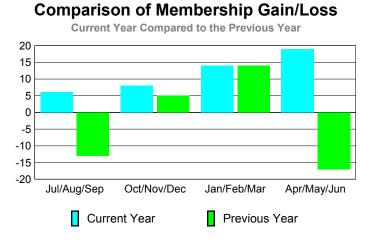

# Comparison of Club Gain/Loss

### **MEMBERSHIP Membership** Results <u>Membership</u> 2009-2010 2008-2009 Net Actual Actual Gain/ Gain/ Memb New Dropped Loss of Loss of Month Goal Memb Memb Memb **Memb** Jul/Aug/Sep 5 -24 30 6 -13 Oct/Nov/Dec 8 44 -36 8 5 Jan/Feb/Mar 39 -25 14 14 8 Apr/May/Jun 42 -23 19 -17 10 Totals 155 -108 47 -11